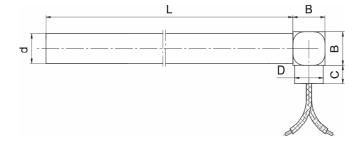

# Cartridge heaters GP, GPT, GPN, GPF

#### Characteristic

- compact design
  high efficienci
- small dimensions
- easy assembly
- designed for heating solids, liquids and gases

| Parameters                       | GP/GPT                                                                                     | GPN                 | GPF                                                                          |  |  |  |
|----------------------------------|--------------------------------------------------------------------------------------------|---------------------|------------------------------------------------------------------------------|--|--|--|
| Heater diameter                  | standard [mm]: ø6,5; 8; 10; 12,5; 16; 20<br>inch: ¼, ¾, ½, ⁵೩, ¾<br>custom [mm]: ø6 do ø50 |                     | metric [mm]: ø6,5; 8; 10; 12,5; 16; 20<br>inch: ¼, ¾, ½, ⅔, ¾; 1             |  |  |  |
| Diameter tolerance [mm]          | -0,02<br>-0,08                                                                             | +0,2                | -0,02<br>-0,08                                                               |  |  |  |
| Range of length [mm]             | 20-1000                                                                                    | to 2300             |                                                                              |  |  |  |
| Length tolerance                 | ±1,5%                                                                                      | ±2% (min. 2,4 mm)   |                                                                              |  |  |  |
| Voltage                          | (12 ÷ 380                                                                                  | (12 ÷ 480) V        |                                                                              |  |  |  |
| Surface loading                  | 35 W/cm <sup>2</sup>                                                                       | 5 W/cm <sup>2</sup> | to 62 W/cm <sup>2</sup>                                                      |  |  |  |
| Maximum operating<br>temperature | 500 °C (on the sheath)                                                                     |                     | 870 °C (on the sheath)                                                       |  |  |  |
| Power                            | (50 ÷ 3000                                                                                 | 5000 W              |                                                                              |  |  |  |
| Power tolerance                  | +5%<br>-10                                                                                 | +5%<br>-10          |                                                                              |  |  |  |
| Tube material                    | stal Cr-Ni 1H18N9T                                                                         |                     | Incoloy 800                                                                  |  |  |  |
| Minimum lengths of<br>dead zones | – from the bottom [mm]: 4<br>– from the insulator [mm]: 6                                  |                     | <ul><li>from the bottom [mm]: 6</li><li>from the insulator [mm]: 6</li></ul> |  |  |  |