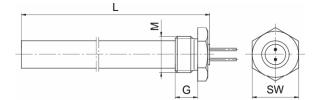

Non-standard constructions with mounting sleeves or special power distribution on request.

Туре **G** 

### Ordering code

| GP<br>GPT<br>GPN<br>GPF |  |                                 |                       |
|-------------------------|--|---------------------------------|-----------------------|
|                         |  |                                 |                       |
|                         |  |                                 |                       |
|                         |  |                                 |                       |
|                         |  |                                 |                       |
|                         |  |                                 |                       |
|                         |  | A<br>B<br>C<br>D<br>E<br>F<br>G |                       |
|                         |  |                                 | 0<br>P                |
|                         |  |                                 |                       |
|                         |  |                                 | B<br>C<br>D<br>E<br>F |