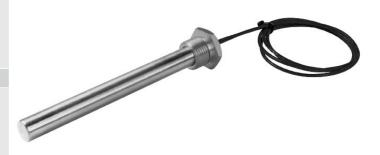

# Cartridge heaters GP, GPT, GPN, GPF

#### Characteristic

- compact design
  high efficienci
- small dimensions
- easy assembly
- designed for heating solids, liquids and gases

## Application

- plastic industry hot runner molds, mouthpieces and injection molding nozzles, stamps for embossing, sealing in packaging machines
- footwear industry vulcanizing presses, mold heaters, extruder
- foundry core and die heaters, vacuum furnaces
- medical and laboratory technology distilling devices, oil heaters, solder baths, inhalation devices and sterilization
- wood industry punches for burning, lacquer and paint atomizers
- general machine construction
- automotive industry