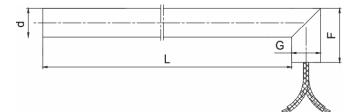

| Parameters                       | GP/GPT                                                                                     | GPN                 | GPF                                                                          |  |  |  |
|----------------------------------|--------------------------------------------------------------------------------------------|---------------------|------------------------------------------------------------------------------|--|--|--|
| Heater diameter                  | standard [mm]: ø6,5; 8; 10; 12,5; 16; 20<br>inch: ¼, ¾, ½, ⁵೩, ¾<br>custom [mm]: ø6 do ø50 |                     | metric [mm]: ø6,5; 8; 10; 12,5; 16; 20<br>inch: ¼, ¾, ½, ⅔, ¾; 1             |  |  |  |
| Diameter tolerance [mm]          | -0,02<br>-0,08                                                                             | +0,2                | -0,02<br>-0,08                                                               |  |  |  |
| Range of length [mm]             | 20-1000                                                                                    | to 2300             |                                                                              |  |  |  |
| Length tolerance                 | ±1,5%                                                                                      | ±2% (min. 2,4 mm)   |                                                                              |  |  |  |
| Voltage                          | (12 ÷ 380                                                                                  | (12 ÷ 480) V        |                                                                              |  |  |  |
| Surface loading                  | 35 W/cm <sup>2</sup>                                                                       | 5 W/cm <sup>2</sup> | to 62 W/cm <sup>2</sup>                                                      |  |  |  |
| Maximum operating<br>temperature | 500 °C (on the sheath)                                                                     |                     | 870 °C (on the sheath)                                                       |  |  |  |
| Power                            | (50 ÷ 3000                                                                                 | 5000 W              |                                                                              |  |  |  |
| Power tolerance                  | +5%<br>-10                                                                                 | +5%<br>-10          |                                                                              |  |  |  |
| Tube material                    | stal Cr-Ni 1H18N9T                                                                         |                     | Incoloy 800                                                                  |  |  |  |
| Minimum lengths of<br>dead zones | – from the bottom [mm]: 4<br>– from the insulator [mm]: 6                                  |                     | <ul><li>from the bottom [mm]: 6</li><li>from the insulator [mm]: 6</li></ul> |  |  |  |

Non-standard constructions with mounting sleeves or special power distribution on request.

Туре **G** 